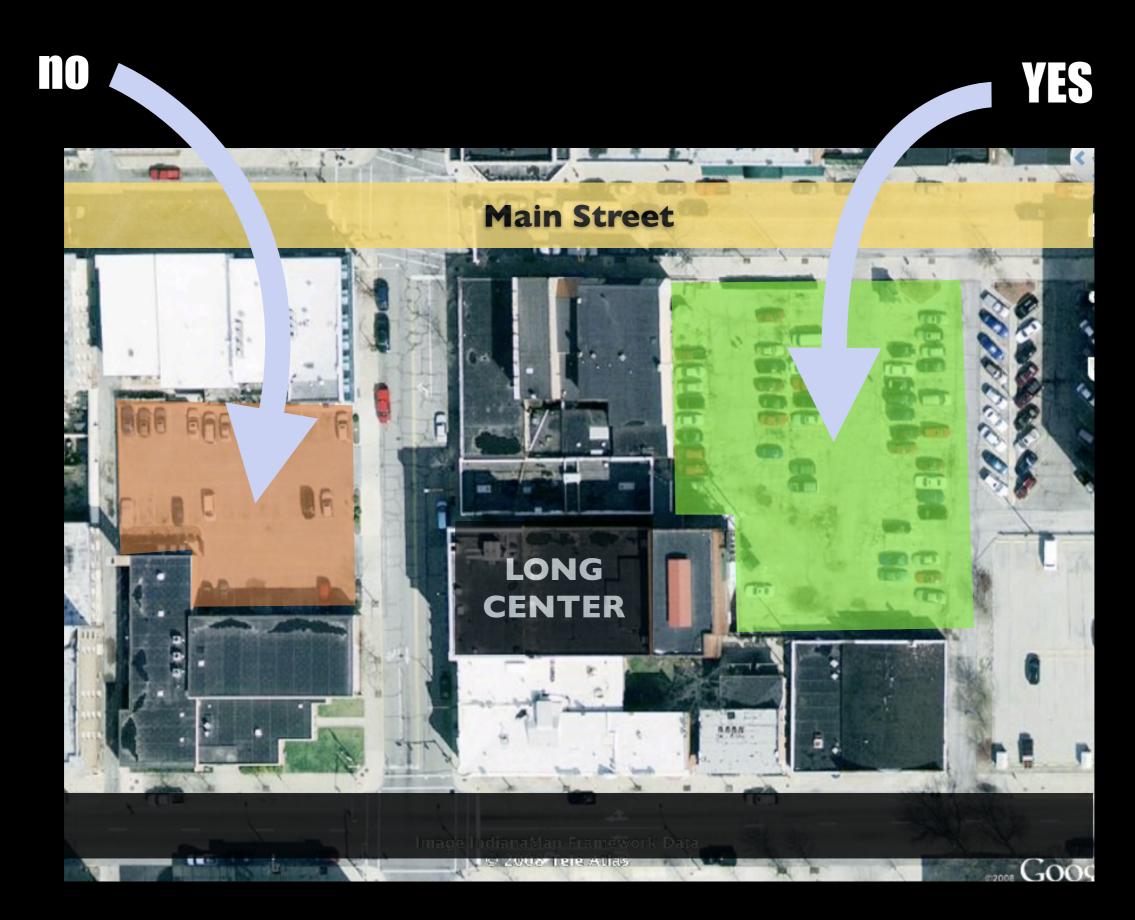

www.lafayettecommunitychurch.com

## We like you. Please sit toward the front!



#### WHERE SHOULD I PARK?





### Please fill out your communication card.



www.lafayettecommunitychurch.com





# S Jesus "Lestions"



**TEXT QUESTIONS TO:** 

(765) JESUS99

**EMAIL TO:** 

questions@lafayettecc.org

# The Biggest Question: Will I Zrusz Jesus?

# Trust Barrier #1: Intellectual



Self-denigrating homesty



Their Counter-

cultura/honesty

Their martyrdom

# Trust the claims of Jesus: Universal Positive

Acceptance

## Trust the claims of Jesus: Radical Biblical Consistency

#### Trust the claims of Jesus:

Resurrection



**TEXT QUESTIONS TO:** 

(765) JESUS99

EMAIL TO:

questions@lafayettecc.org

#### Trust Barrier #2:

Enotional IIII

#### Trust Barrier #3:

Spiritual History